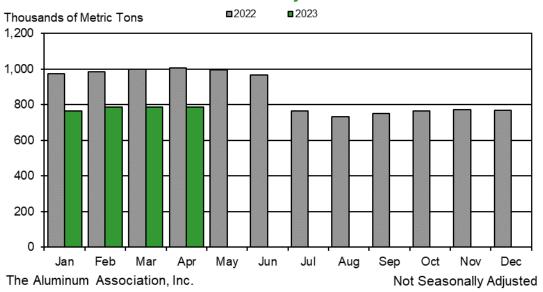

#### Issued: May 9, 2023

Based on Aluminum Association surveys, the estimated annual rate of U.S. primary aluminum production totaled 785.7 thousand metric tons (kmt) during April 2023, a decrease of 21.9 percent from the April 2022 annual rate of 1,005.8 kmt. Compared to the previous month, the annual rate of production fell slightly from the March 2023 annual rate of 786.0 kmt. The year-to-date production rate for 2023 totaled 780.5 kmt, down 21.2 percent from the 2022 year-to-date rate of 990.7 kmt. Estimated production for the month of April 2023 totaled 64.6 kmt.

## Annual Rate of U.S. Primary Aluminum Production

Data for this report are available on The Aluminum Association web site at: <u>https://www.aluminum.org/aluminum-statistics-portal</u>

This report is based on information reported to the Association by participants, which is aggregated by the Association. While the Association believes that its statistical procedures and methods are reliable, it does not warrant the accuracy or completeness of the data. All data contained herein are subject to revision. © The Aluminum Association, Inc.